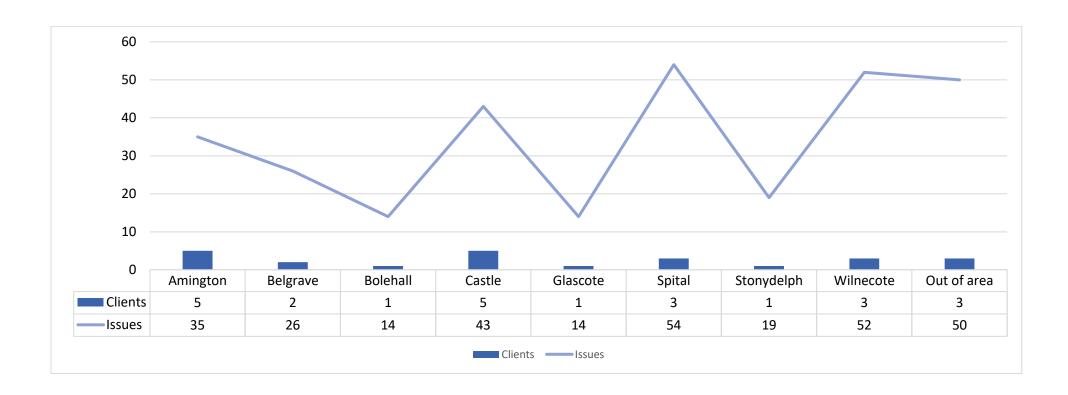

## Tamworth Homelessness Prevention Project - Breakdown of clients and issues by Ward (Q1 2024/25)