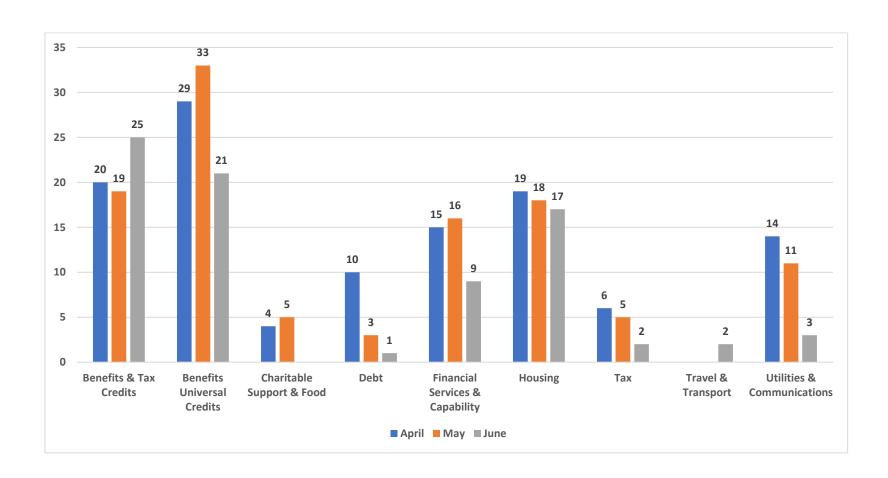

### **Tamworth Homelessness Prevention Project - Breakdown of reported issues (Q1 2024/25)**