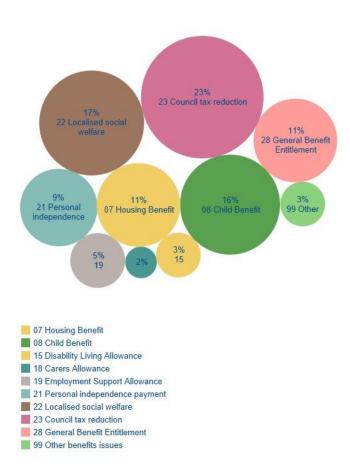

# Tamworth Homelessness Prevention Project - breakdown of Benefits & Tax Credits top issues (Q1 2024/25)

Benefits & Tax Credits issues accounted for the second highest reported issues across the quarter (21%/64 issues). The percentage split of the issues surrounding Benefits & Tax Credits are reported as follows: