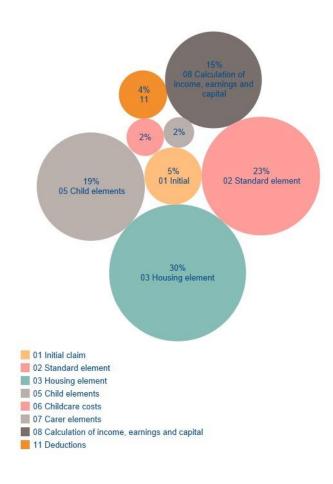

# Tamworth Homelessness Prevention Project - breakdown of Benefits Universal Credit top issues (Q1 2024/25)

Benefits Universal Credit issues accounted for the majority of reported issues across the quarter (27%/83 issues). The percentage split of the issues surrounding Benefits Universal Credit are reported as follows: