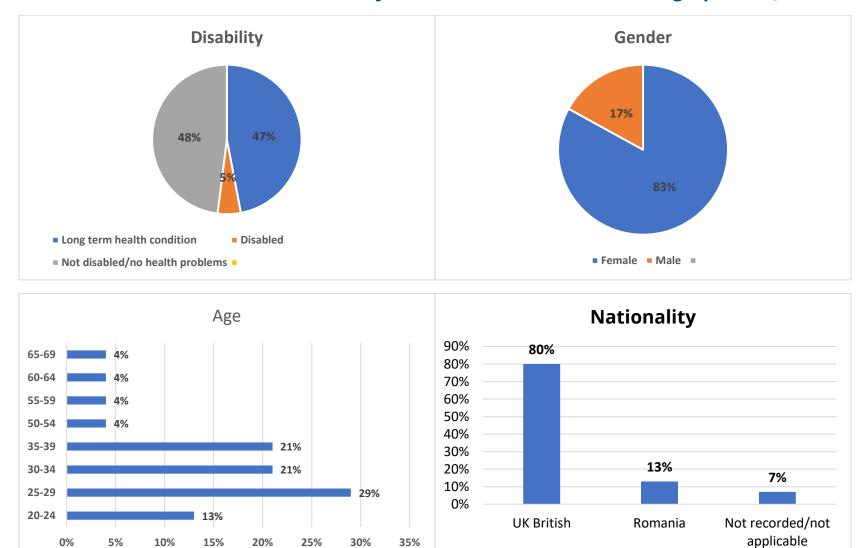

#### **Tamworth Homelessness Prevention Project - Breakdown of client demographics (Q1 2024/25)**