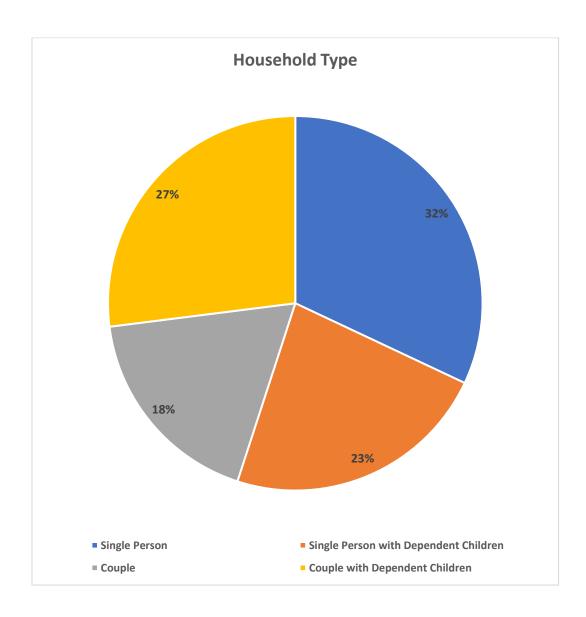

#### **Tamworth Homelessness Prevention Project - Breakdown of client demographics (Q1 2024/25)**